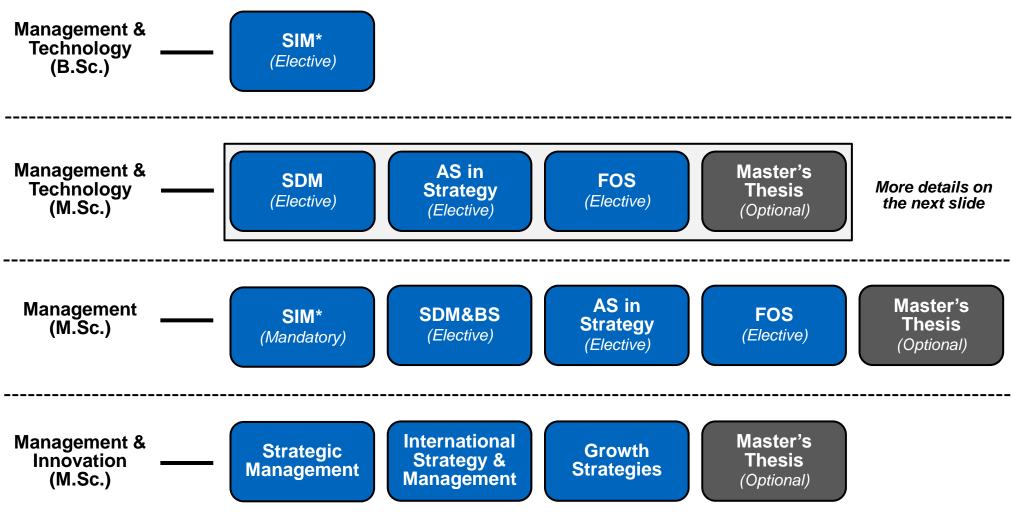

#### We offer highly insightful courses for different study programs

Selectable SIM.TUM courses for your individual study program

<sup>\*</sup>SIM – Strategic and International Management

### Our teaching portfolio explained in detail

|                    | SDM                                                                                                                                                                  | AS in Strategy                                                                                                                               | FOS                                                                                                                                        | МТ                                                                                                                                                    | SIM.TUM<br>Doctorate**                                                                                                                                                  |
|--------------------|----------------------------------------------------------------------------------------------------------------------------------------------------------------------|----------------------------------------------------------------------------------------------------------------------------------------------|--------------------------------------------------------------------------------------------------------------------------------------------|-------------------------------------------------------------------------------------------------------------------------------------------------------|-------------------------------------------------------------------------------------------------------------------------------------------------------------------------|
|                    | Strategic Decision<br>Making & Business<br>Simulation                                                                                                                | Advanced Seminar in Strategy                                                                                                                 | Fundamentals of<br>Strategy                                                                                                                | Master's Thesis                                                                                                                                       | Doctoral Program<br>@ SIM.TUM                                                                                                                                           |
| Content            | <ul> <li>SDM techniques lecture (in class)</li> <li>SDM techniques exercises (in class)</li> <li>Compet. business simulation game (in class &amp; online)</li> </ul> | <ul> <li>Multiple seminars in the research domains of:</li> <li>Strategy &amp; Technology</li> <li>Strategy &amp; Global Contexts</li> </ul> | <ul> <li>SIM (online)</li> <li>SMNE (online)</li> <li>Strategy principles (in class)</li> <li>Exercises (in class &amp; online)</li> </ul> | <ul> <li>Own impactful research projects</li> <li>Integration in SIM.TUM research</li> <li>Deep collaboration with our doctoral candidates</li> </ul> | <ul> <li>Firms, contexts, &amp; success</li> <li>Strategies &amp; transformations</li> <li>Strategy &amp; technology</li> <li>Strategy &amp; global contexts</li> </ul> |
| Duration           | 1 semester                                                                                                                                                           | 1 semester                                                                                                                                   | 1 semester                                                                                                                                 | 6 months                                                                                                                                              | 3 years                                                                                                                                                                 |
| Semester<br>Turnus | Winter & Summer                                                                                                                                                      | Winter & Summer***                                                                                                                           | Winter***                                                                                                                                  | Continuously                                                                                                                                          | Continuously                                                                                                                                                            |
| Prerequisite       | -                                                                                                                                                                    | -                                                                                                                                            | -                                                                                                                                          | Min. grade of 2.3<br>in one of our<br>modules*                                                                                                        | On-demand                                                                                                                                                               |
| Examination        | Business game<br>results, group work,<br>& presentations                                                                                                             | Group work,<br>seminar paper, &<br>presentations                                                                                             | Final multiple-<br>choice exam                                                                                                             | Thesis                                                                                                                                                | Thesis                                                                                                                                                                  |